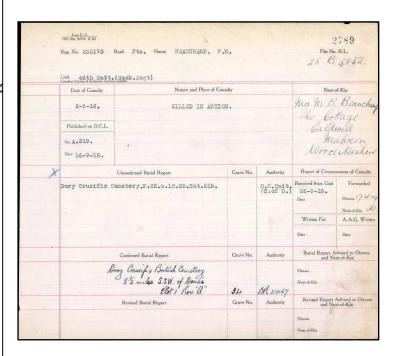

## Additional information in the Commonwealth War Graves Commission Register

Son of Frederick William Beauchamp, late of Colwall, and Minnie Blanche Beauchamp, of The Cottage, Colwall, Malvern.

The cemetery was begun by Canadian units (mainly the 46th and 47th Battalions) immediately after the capture of the village, and it contained at the Armistice 72 graves (now in Plot I, Rows A and B). It was then enlarged by the concentration of graves from the battlefields. There are 2058 First World War casualties buried in this site. Of these, 1766 are unidentified.

Forrest Beauchamp is buried in Plot 1. Row A. Grave 34.